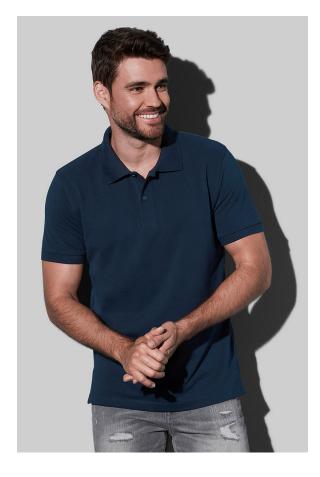

Short sleeve polo shirt for men

100% ring-spun combed cotton single piqué

S-2XL | 225 g/m<sup>2</sup> | Regular | 24 / carton

✓ HEAVYWEIGHT PREMIUM COMBED COTTON PIQUÉ

- ✓ RIB COLLAR AND SIDE SEAM SLITS
- ✓ NO LABEL IN COLLAR, TEAR-AWAY LABEL IN SIDE SEAM