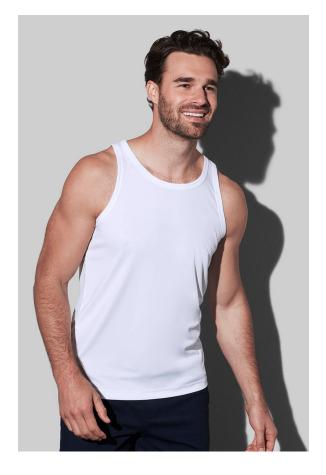

## ST8010 **SPORTS TOP**

Sleeveless shirt for men

100% ACTIVE-DRY° polyester multifilament interlock

S-2XL | 140 g/m<sup>2</sup> | Fitted | 24 / carton

- **▼ TIGHT KNIT, ELASTIC FABRIC WITH SLEEK SURFACE**
- **✓ QUICK-DRYING AND MOISTURE-WICKING**
- **✔** NO LABEL IN COLLAR, TEAR-AWAY LABEL IN SIDE SEAM