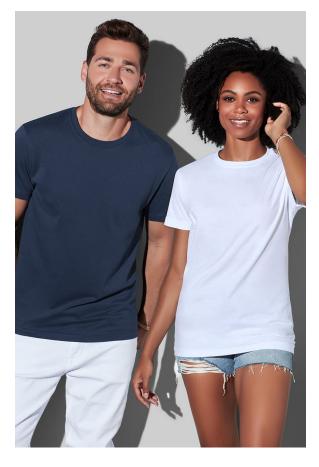

## ST2000 **CLASSIC-T**

Crew neck T-shirt for men and women

100% ring-spun cotton single jersey (GYH: 85% cotton, 15% viscose)

2XS-5XL | 155 g/m2 | Regular | 96 / carton (XXS-XS: 48; 3-5XL: 24)

- **✓ CLASSIC BESTSELLER**
- ✓ HIGH-QUALITY RING-SPUN COTTON
- **✓ TEAR-AWAY LABEL IN THE COLLAR**
- **✓ UNISEX STYLE GREAT FIT FOR MEN & WOMEN**